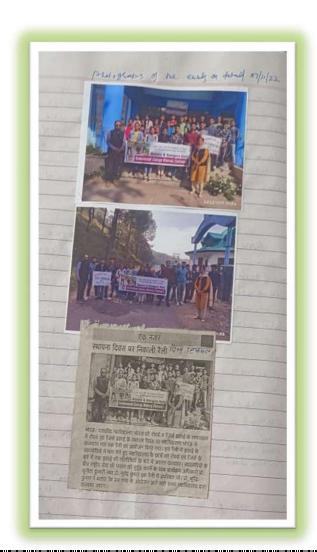

## **Celebration of R&R Foundation Day(Rally)**

#### HAR GHAR TIRANGA

(06-08-2022) & (07-08-2022)