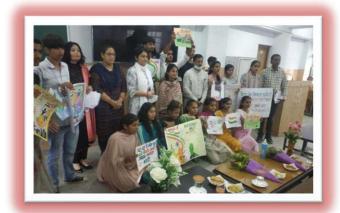

## **National Nutrition Week**

(Red Ribbon Club)

(03-09-2022)

National Nutrition week Day celebrated on 03/09/2022 Resource person - Amardeep Sharma ( Block Health Educator ) Bhoranj ,Hamirpur , H.P. Has been delivered a lecture on awareness regarding today's lifestyle, eating habits and malnutrition.

Under the supervision of convener organized 2 events

- ➤ Slogan writing
- ➤ Poster making

Convener - Dr. Davender singh

Member - Ashish Negi