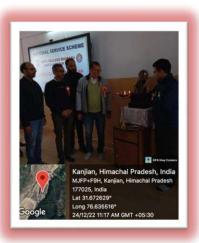

|

## Seven Days NSS Camp (24-12-2022 to 30-12-2022)











## One Day NSS Cleanliness Drive under Swachh Bharat Abhiyan 31-10-2022



### One Day NSS Cleanliness Drive under Swachh Bharat Abhiyan

28-12-2022



# During two days national seminar NSS Volunteer & ECO Club Members have actively participated in plantation drive on dated 28-02-2022











## **POSHAN MAAH**

## BY N.S.S

(01-09-2022 to 30-09-2022)



| ~          |                                                                                                        |
|------------|--------------------------------------------------------------------------------------------------------|
| films.     | 03/09/22: Celetration of 5th Rastry                                                                    |
| 1          | Protan Maah w.o. f 121 sept do 200