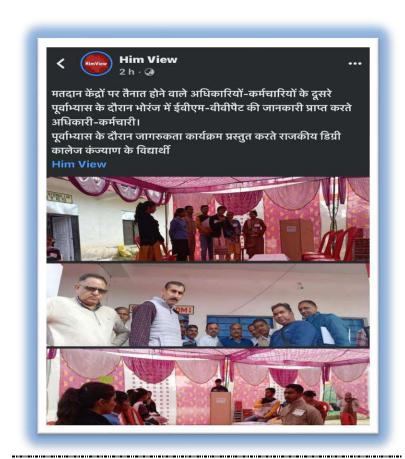

## Awareness Drive (To make online voter cards)(08-08-2022)

**News Link** 

https://fb.watch/kBFhdhcFeA/?mibextid=5Ufylb