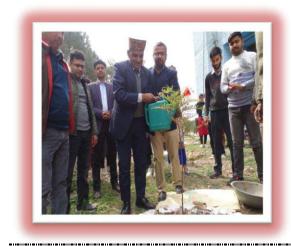

|

## Seven Days NSS Camp (24-12-2022 to 30-12-2022)











## One Day NSS Cleanliness Drive under Swachh Bharat Abhiyan 31-10-2022



### One Day NSS Cleanliness Drive under Swachh Bharat Abhiyan

28-12-2022



# During two days national seminar NSS Volunteer & ECO Club Members have actively participated in plantation drive on dated 28-02-2022











## **POSHAN MAAH**

## BY N.S.S

(01-09-2022 to 30-09-2022)



| ~          |                                                                                                        |
|------------|--------------------------------------------------------------------------------------------------------|
| films.     | 03/09/22: Celetration of 5th Rastry                                                                    |
| 1          | Protan Maah w.o. f 121 sept do 200                                                                     |
|            | In complaince to the considerings of                                                                   |
|            | The ministry of women and think                                                                        |
| 7