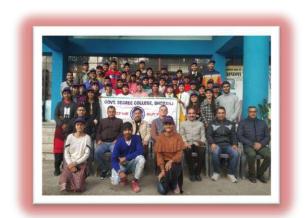

|

## Seven Days NSS Camp (24-12-2022 to 30-12-2022)











## One Day NSS Cleanliness Drive under Swachh Bharat Abhiyan 31-10-2022



### One Day NSS Cleanliness Drive under Swachh Bharat Abhiyan

28-12-2022



# During two days national seminar NSS Volunteer & ECO Club Members have actively participated in plantation drive on dated 28-02-2022











## **POSHAN MAAH**

## BY N.S.S

(01-09-2022 to 30-09-2022)



| ~          |                                                                                                        |
|------------|--------------------------------------------------------------------------------------------------------|
| films.     | 03/09/22: Celetration of 5th Rastry                                                                    |
| 1          | Protan Maah w.o. f 121 sept do 200