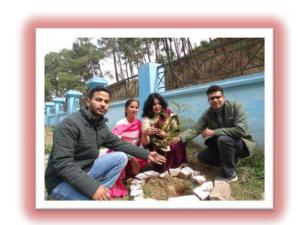

|

## Seven Days NSS Camp (24-12-2022 to 30-12-2022)











## One Day NSS Cleanliness Drive under Swachh Bharat Abhiyan 31-10-2022



### One Day NSS Cleanliness Drive under Swachh Bharat Abhiyan

28-12-2022



# During two days national seminar NSS Volunteer & ECO Club Members have actively participated in plantation drive on dated 28-02-2022











## **POSHAN MAAH**

## BY N.S.S

(01-09-2022 to 30-09-2022)



| ~          |                                                                                                        |
|------------|--------------------------------------------------------------------------------------------------------|
| films.     | 03/09/22: Celetration of 5th Rastry                                                                    |
| 1          | Protan Maah w.o. f 121 sept do 200                                                                     |
|            | In complaince to the considerings of                                                                   |
|            | The ministry of women and think                                                                        |
| 7