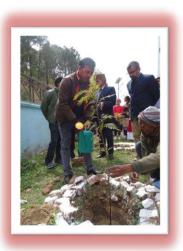

|

## Seven Days NSS Camp (24-12-2022 to 30-12-2022)











## One Day NSS Cleanliness Drive under Swachh Bharat Abhiyan 31-10-2022



### One Day NSS Cleanliness Drive under Swachh Bharat Abhiyan

28-12-2022



# During two days national seminar NSS Volunteer & ECO Club Members have actively participated in plantation drive on dated 28-02-2022











## **POSHAN MAAH**

## BY N.S.S

(01-09-2022 to 30-09-2022)



| ~          |                                                                                                        |
|------------|--------------------------------------------------------------------------------------------------------|
| films.     | 03/09/22: Celetration of 5th Rastry                                                                    |
| 1          | Protan Maah w.o. f 121 sept do 200                                                                     |
|            | In complaince to the considerings of                                                                   |
|            | The ministry of women and think                                                                        |
| 7