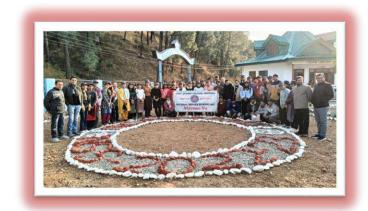

|

## Seven Days NSS Camp (24-12-2022 to 30-12-2022)











## One Day NSS Cleanliness Drive under Swachh Bharat Abhiyan 31-10-2022



### One Day NSS Cleanliness Drive under Swachh Bharat Abhiyan

28-12-2022



# During two days national seminar NSS Volunteer & ECO Club Members have actively participated in plantation drive on dated 28-02-2022











## **POSHAN MAAH**

## BY N.S.S

(01-09-2022 to 30-09-2022)



| ~          |                                                                                                        |
|------------|--------------------------------------------------------------------------------------------------------|
| films.     | 03/09/22: Celetration of 5th Rastry                                                                    |
| 1          | Protan Maah w.o. f 121 sept do 200