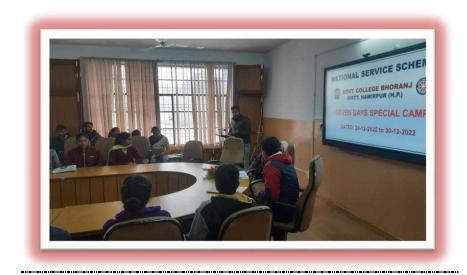

## One Day Seminar on Career in IT Sector (06-09-2022)

Series of Lecture (21-12-2022 to 28-12-2022)