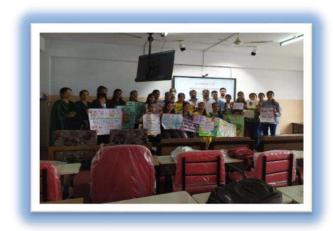

(Women Redresssal cell)









## Forest Visit (23-08-2022)







### **Two Days National Seminar On Environmental issues**

(27-02-2023 to 28-02-2023)









### International Women's Day (11-03-2023)









### **AIDS Awareness (01-12-2022)**

(Red Ribbon Club)



#### RED RIBBON CLUB

Government college Bhoranj , (Tarkwari )Hamirpur

World Aids Day celebrated on 1/12/2022

Resource person - Amardeep Sharma ( Block Health Educator )
Bhoranj Hamirpur , H.P. has been delivered a lecture on HIV AIDS .

Under the supervision of convener organized 4 events

- ➤ Slogan writing
- ➤ Poster making
- > Rangoli competition
- > Debate competition

Convener - Dr. Davender singh

Member - Ashish Negi

Member - Bhupinder kumai



## **National Nutrition Week**

(Red Ribbon Club)

(03-09-2022)



National Nutrition week Day celebrated on 03/09/2022 Resource person - Amardeep Sharma ( Block Health Educator ) Bhoranj ,Hamirpur , H.P. Has been delivered a lecture on awareness regarding today's lifestyle, eating habits and malnutrition.

Under the supervision of convener organized 2 events

- ➤ Slogan writing
- ➤ Poster making

Convener - Dr. Davender singh

Member - Ashish Negi



## Ranger And Rover Club (R&R)

HAR GHAR TIRANGA (05-08-2022) Aazadi ka Amrit Mahostav

**Poster Making Competition** 





(07-09-2022)

## **Cleanliness Drive of College Campus**



| A single day Cleanage drive was organised. Company on defend 11/2122 by RER valls of an Assaura selection on his sevents the valueters of RAR. coins elected and capting of very company upserving and capting of very containe