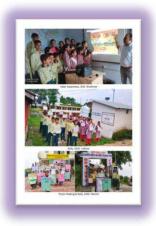

का
मत्त्रात करने के उद्देश्य से लोकतंत्र की मशाल का
आरोजन किया गया। दिसों 50 के लगगर छात्रों ने
भग दिना मशाल देशी निकालने हुए मत्त्राताओं को
वागरूक करने गया। इसमें 50 के लगगर छात्रों ने
भग दिना मशाल देशी निकालने हुए मत्त्राताओं को
वागरूक किया गया। उनसेंदी सेव के लोगों को कहा
गया कि लोकतां के इस महापर्य में अपना मत्त्रान
करके आहुति डालं।





## **SVEEP Activity (26-10-2022)**

Employees and students taking pledge for hundred percent voting in Bhoranj Constituency

### **News Link**

https://www.fastnewsindia.co/newsdetail?newid=302819#

(B.D.O Bhoranj)









Tour For Election Awareness in entire Bhoranj Constituency
with Flame of Democracy





# **Overall SVEEP Activities in Bhoranj constituency**

During the session 2022-2023 especially in the period of Assembly Election 2022















# SVEEP Activity For Election Awareness in Bhoranj Constituency

Principal of the college is handing over the democracy flame to BDO Hamirpur 28-10-2022





#### **News Link**

https://www.fastnewsindia.co/newsdetail?newid=303093#

(B.D.O Hamirpur)



# **Social Justice and Ministry of Empowerment**

Nasha Mukt Bharat Abhiyan (04-11-2022)

Painting, Essay, Elocution competition





#### **News Link**

https://www.fastnewsindia.co/newsdetail?newid=304030#





## **Corona Vaccination Camp**

By

G.D.C Bhoranj with the collaboration of health

department bhoranj (29-08-2022)



## **Medical Camp**

By

G.D.C Bhoranj (30-12-2022)

#### Department of Health and family welfare Bhoranj, District Hamirpur

letter of appreciation

I take this opportunity to place on record my sincere app